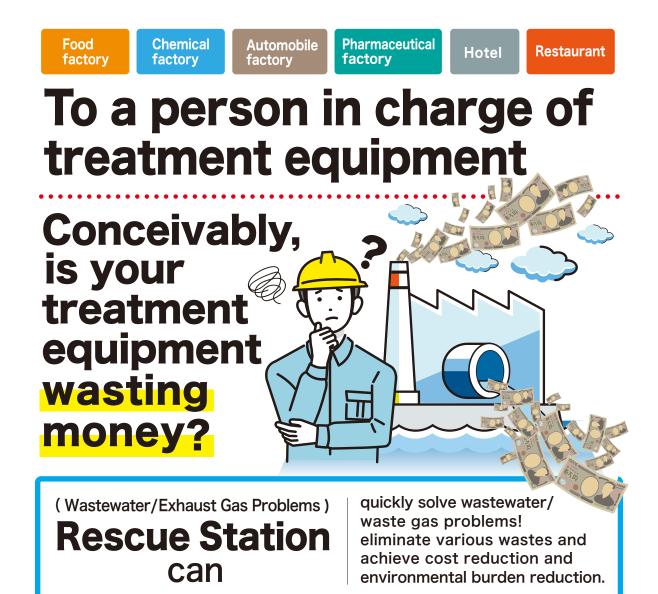

# Do you have any problems with wastewater treatment or exhaust gas treatment?

# (Wastewater / Exhaust Gas Troubles) **Rescue Station** is available for your consultation.

### Speedy response

We quickly respond to various problems. Our wastewater/exhaust gas treatment professionals propose the best suitable plan.

We solve water and air problems with our extensive past record and experience and cutting-edge technologies!