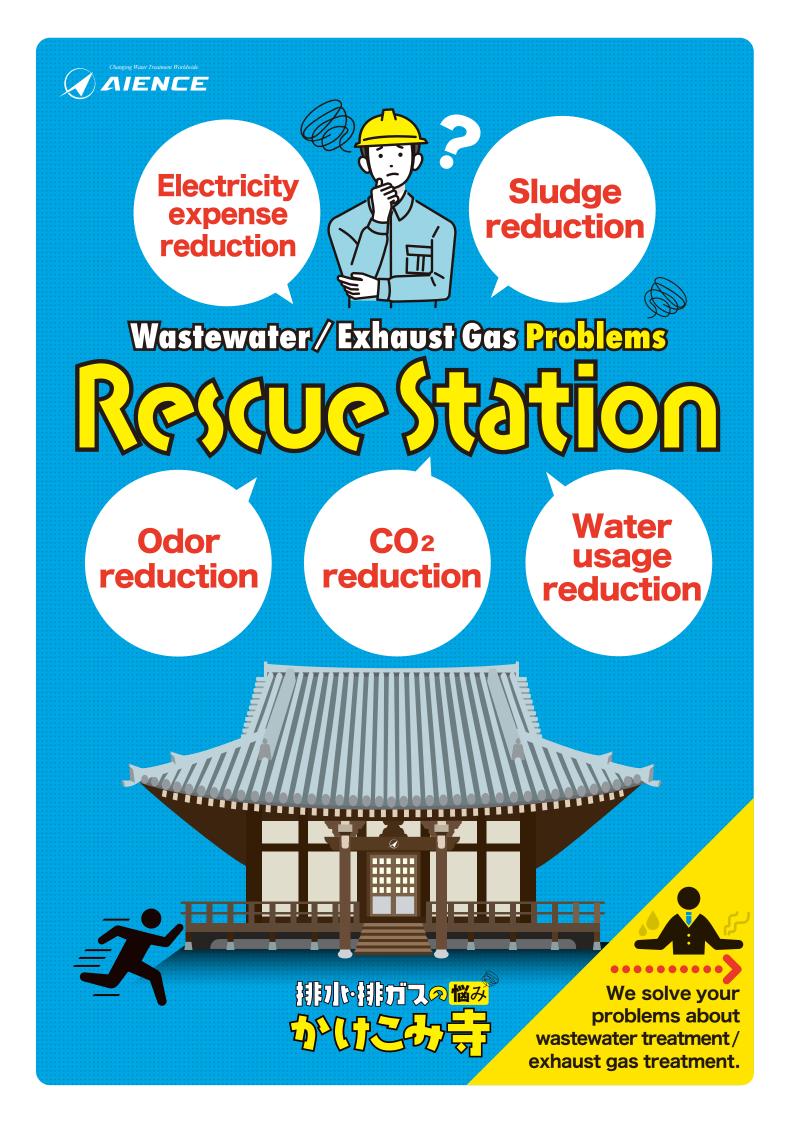

# Do you have any problems with wastewater treatment or exhaust gas treatment?

# (Wastewater / Exhaust Gas Troubles) **Rescue Station** is available for your consultation.

### Speedy response

We quickly respond to various problems. Our wastewater/exhaust gas treatment professionals propose the best suitable plan.

We solve water and air problems with our extensive past record and experience and cutting-edge technologies!