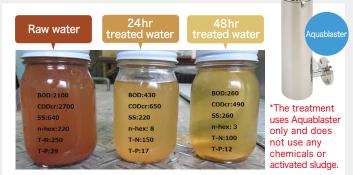

Even without using activated sludge, the treatment progresses with aeration by Aquablaster only.

Solution example of batch-type aeration tank at a food additive manufacturing factory