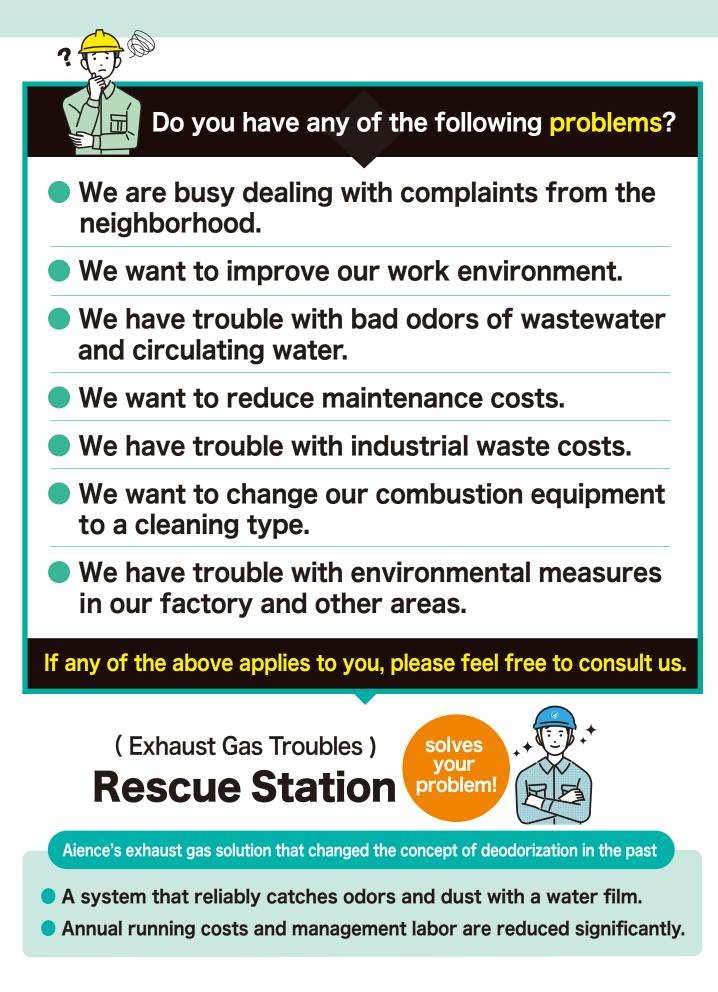

# Do you have any problems with wastewater treatment or exhaust gas treatment?

# (Wastewater / Exhaust Gas Troubles) **Rescue Station** is available for your consultation.

### **Free consultation**

You can contact us by phone or via the website, as well as online or a face-to-face consultation.

### Speedy response

We quickly respond to various problems. Our wastewater/exhaust gas treatment professionals propose the best suitable plan.

We solve water and air problems with our extensive past record and experience and cutting-edge technologies!