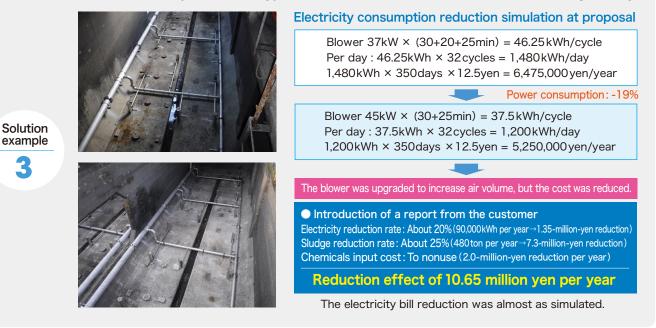

### We solved wastewater treatment problems of factories in a wide range of fields.

Solution example of problems with wastewater treatment at a food processing factory

Solution example

2

2

Strong odors of hydrogen sulfide/putrid odor Daily scooping of surfacing scum 3 The latter stage contact oxidation tank is anaerobic

No bad odor of hydrogen sulfide

- O No scum scooping
- O Aerobization of the later stage contact oxidation tank

Surfacing oils and fats extraction work One hour/three times a week to zero

Sludge volume: The need for work of 36 tons/month was eliminated, and sludge reduction of 800 tons/year, including excess sludge in the latter stage was achieved successfully.