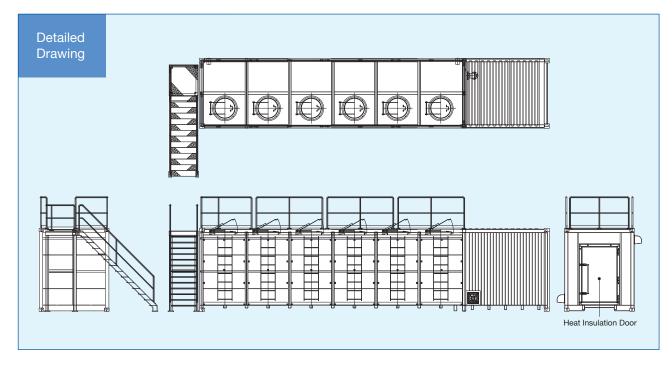

### Specifications of AIS Transform System

| Model | Overall Width (mm) | Overall Height (mm) | Depth (mm) | Approximate Weight (kg) |
|-------|--------------------|---------------------|------------|-------------------------|
| TF-20 | 4140               | 3998                | 7118       | 7000                    |
| TF-40 | 4140               | 3998                | 13252      | 11000                   |