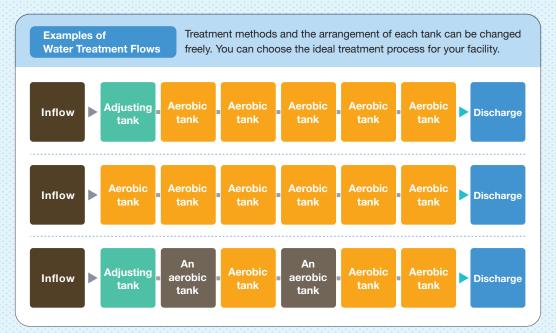

It can optimize water treatment processes in various facilities.

You can choose an optimal treatment flow from wastewater treatment to water purification depending on applications.

The AIS Transform System solves the various problems of wastewater treatment all at once and reduces costs drastically.