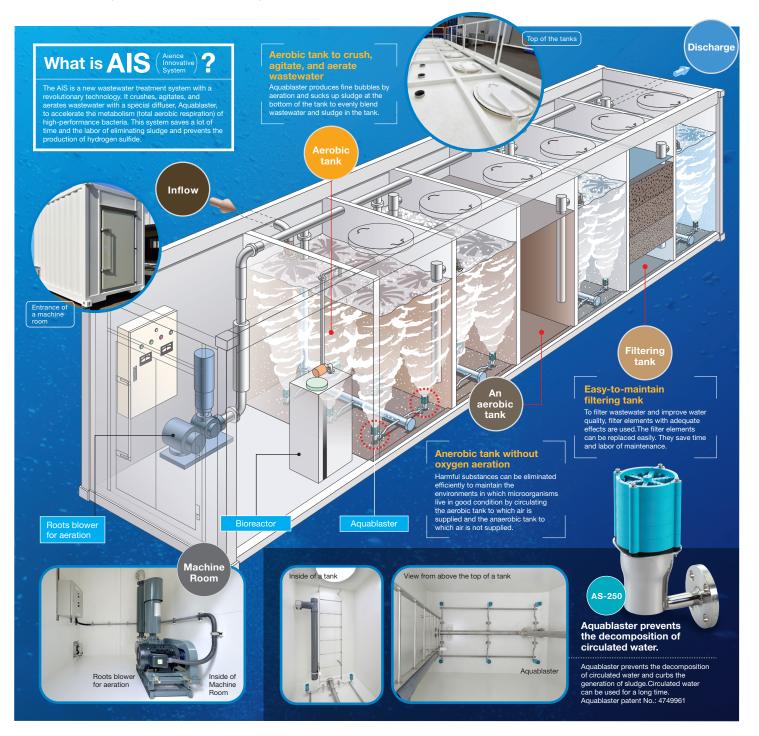

# The AIS Transform System expands the possibilities of water treatment.

The Aience Innovative System (AIS), which changed the common practice of pollutant elimination facilities, has evolved further.

The AIS transform system is so revolutionary that the roles and arrangements of tanks can be changed freely to suit your needs.

It can optimize water treatment processes in various facilities.

You can choose an optimal treatment flow from wastewater treatment to water purification depending on applications.

The AIS Transform System solves the various problems of wastewater treatment all at once and reduces costs drastically.