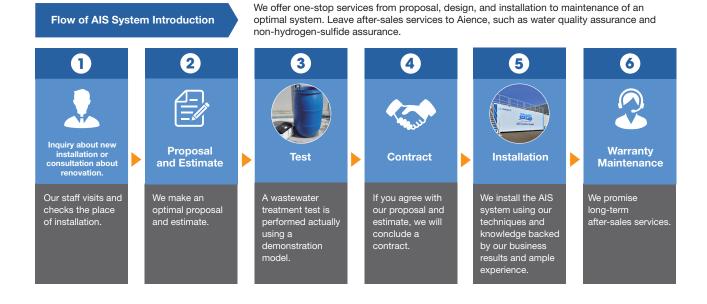

The AIS Transform System solves problems such as the following:

We are considering the introduction of a new wastewater treatment system, but it is expensive.

The AIS Transform System can be installed at a reasonable price. It only requires a simple foundation and piping work.